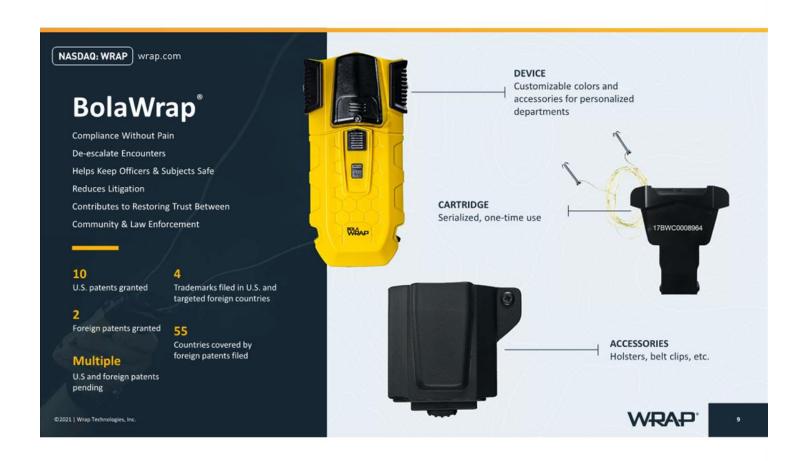

# Introducing BolaWrap<sup>®</sup>

#### Step 1: Aim

Like "Remote Handcuffs", BolaWrap is a hand-held remote restraint device that discharges an 8-foot bola style Kevlar" tether at 513 feet per second to wrap a subject's legs or arms at an effective range of 10-25 feet. BolaWrap has a patented green line laser for precision and accuracy.

## Step 2: Deploy

Created for law enforcement and the military,
BolaWrap is the only remote response to resistance
tool that ensures a safe space between the subject
and officer, does not rely on pain compliance and is
specifically designed to be deployed early in an
encounter to decrease the potential for injury to the
subject, bystanders or the officer.

#### Step 3: Restrain

Inflicting pain often escalates encounters, BolaWrap's non-threatening form allows time to de-escalate and provide needed support for persons in crisis.