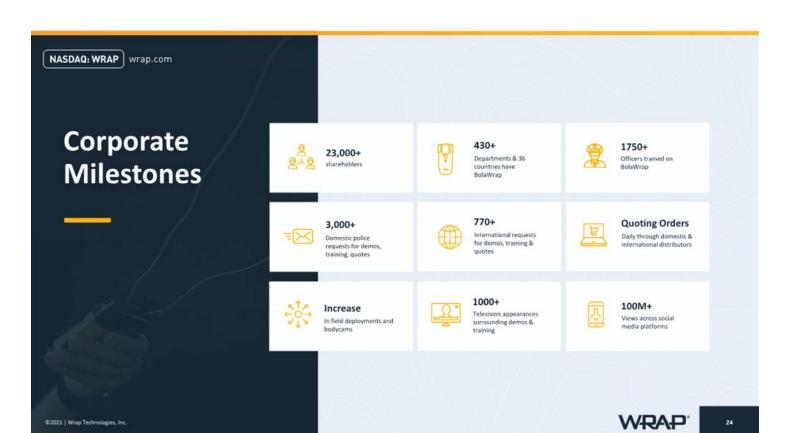

## 430+

Police agencies currently testing or carrying BolaWrap in the field

## 1750+

Officers have been trained