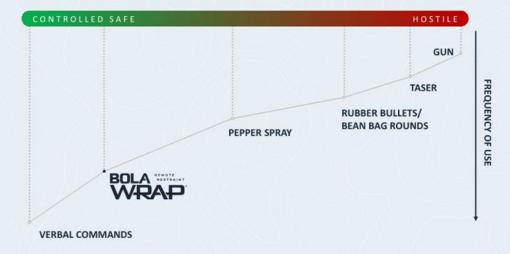

# **USE OF FORCE CONTINUUM**

Use of force experts place BolaWrap lower on the Use of Force Continuum than handcuffs and recommend BolaWrap be carried by all frontline officers.

Report on the Efficacy and Safety of BolaWrap  $\parallel$  United Kingdom  $^{[16]}$ 