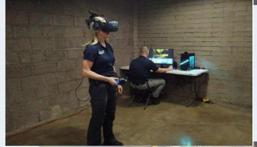

# Introducing WRAP Reality™

Cutting-edge virtual reality training technology for law enforcement and security personnel

#### **FULL IMMERSION**

Virtual reality brings the "stress" of the real world into the training space (minimum 10' x 10'; maximum 30' x 30')

#### QUALITY CONTENT

Each module is designed by police training experts

#### WIDE SPECTRUM OF SKILL SETS

Use of force, de-escalation, conflict resolution, and process and procedure

#### LARGE LIBRARY OF TRAINING MODULES

More than 36 modules representing a variety of relevant scenarios law enforcement officers face on a regular basis

#### 360 THREAT VECTORS

Danger comes from all directions (e.g., above, and below)

#### INNOVATION

WRAP Reality has early access to cutting edge technology from some of America's largest, and most prominent technology companies

#### EASE OF TRANSPORT

Entire system can fit inside of two 3' x 2' x 2' Pelican cases

#### EASE OF USE

Basic operation can be learned in under an hour

#### EASE OF INSTALLATION

On-site installation and train-the-trainer sessions

WRAP.